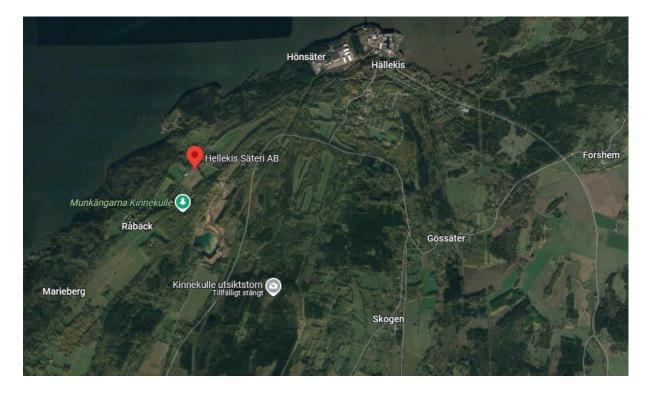

## Hellekis Säteri Hällekis, Kinnekulle

Saturday, August 9th, from 10:00 AM – 5:00 PM Sunday, August 10th, from 10:00 AM – 4:00 PM

Exhibition and trading of minerals, fossils, gems, jewellery and equipment.

#### **Directions**

From E 20: Turn onto road 44 at Götene, take right towards Hällekis, pass Forshem and continue towards Hällekis. Pass through the village and then follow signs towards Stenmässa/Hellekis Säteri.

From Lidköping, road 44: At Källby, turn off towards "Hällekis/Kinnekulle". Follow the road towards Hällekis. After 15 km, at the end of the long downhill. Follow signs towards Stenmässa/Hellekis Säteri.

GPS Coordinates: 58.61751, 13.38733